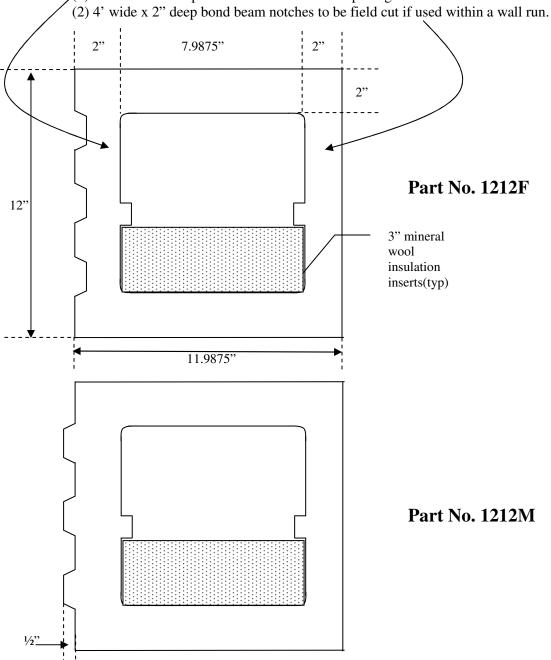

## \*1/2 SIZE WALL FORM-PART NO. 1212F and PART NO. 1212M

With female and male interlocking end

Overall dimensions: 11.9875" long x 12" wide x 8" high (length and width dim. tolerance +,- .09375")

Wall Area: .67 ft

Composition by volume: 85% woodchips, 15% Portland cement, fly ash, and mineral coating

Weight: Approx. 14.5 lbs. With 3" mineral wool inserts: Approx. 15.25 lbs.

R value: R-22 with 3" mineral wool inserts

Bond Beams: (1) 4" wide x 2" deep to be field cut if used at opening or wall end.
(2) 4' wide x 2" deep bond beam notches to be field cut if used within a wall run

ShelterWorks Ltd. 541.929.8010 Email: <u>info@shelterworksonline.com</u> 11/06